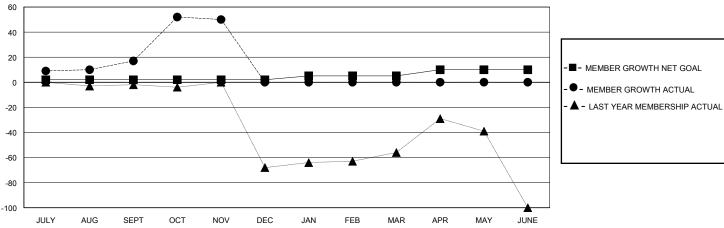

## District 117 A

GMT: LOCATION GREECE GMT CA

| CIVIT.        |               | LOC         | WITH OIL TOL  |                       |                         |                         | CIVIT Of C                                         |  |
|---------------|---------------|-------------|---------------|-----------------------|-------------------------|-------------------------|----------------------------------------------------|--|
|               | Club          | os          |               | Members               |                         |                         |                                                    |  |
|               | RESULTS FOR   | R 2023-2024 |               | RESULTS FOR 2023-2024 |                         |                         |                                                    |  |
| QUARTER       | NEW CLUB GOAL | NEW CLUBS   | DROPPED CLUBS | QUARTER MEN           | IBER GROWTH NET<br>GOAL | MEMBER GROWTH<br>ACTUAL | DROPPED<br>MEMBERS ACTUAL<br>(including transfers) |  |
| JULY/AUG/SEPT | 2             | 0           | 0             | JULY/AUG/SEPT         | 2                       | 29                      | 10                                                 |  |
| OCT/NOV/DEC   | 0             | 1           | 0             | OCT/NOV/DEC           | 0                       | 51                      | 18                                                 |  |
| JAN/FEB/MAR   | 2             | 0           | 0             | JAN/FEB/MAR           | 3                       | 0                       | 0                                                  |  |
| APR/MAY/JUNE  | 2             | 0           | 0             | APR/MAY/JUNE          | 5                       | 0                       | 0                                                  |  |

## GOALS AND ACTUAL MEMBERS CUMULATIVE

| DROPPED CLUBS: 0 |    | 14 CLUBS OF 43 ADDED 1 OR MORE | GENDER DISTRIBUTION        |              |     |
|------------------|----|--------------------------------|----------------------------|--------------|-----|
|                  |    | NEW MEMBERS                    | MALE                       | 375 (38.82%) |     |
|                  |    |                                | FEMALE                     | 591 (61.18%) |     |
| DROPPED MEMBERS  |    |                                |                            |              |     |
| DECEASED         | 1  | CLICK HERE FOR CUMULATIVE      | TOTAL FAMILY UNIT MEMBERS  |              | 151 |
| CLUB CANCELLED   | 0  | MEMBERSHIP DATA                | FAMILY MEMBERS PAYING HALF |              | 00  |
| OTHER            | 27 |                                |                            |              | 82  |
| TOTAL            | 28 |                                |                            |              |     |