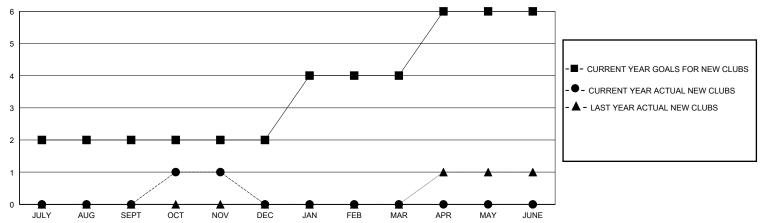

## District 117 A

GMT: LOCATION GREECE GMT CA

| CIVIT.        |               | LOC         | WITH OIL TOL  |                       |                         |                         | CIVIT Of C                                         |  |
|---------------|---------------|-------------|---------------|-----------------------|-------------------------|-------------------------|----------------------------------------------------|--|
|               | Club          | os          |               | Members               |                         |                         |                                                    |  |
|               | RESULTS FOR   | R 2023-2024 |               | RESULTS FOR 2023-2024 |                         |                         |                                                    |  |
| QUARTER       | NEW CLUB GOAL | NEW CLUBS   | DROPPED CLUBS | QUARTER MEN           | IBER GROWTH NET<br>GOAL | MEMBER GROWTH<br>ACTUAL | DROPPED<br>MEMBERS ACTUAL<br>(including transfers) |  |
| JULY/AUG/SEPT | 2             | 0           | 0             | JULY/AUG/SEPT         | 2                       | 29                      | 10                                                 |  |
| OCT/NOV/DEC   | 0             | 1           | 0             | OCT/NOV/DEC           | 0                       | 51                      | 18                                                 |  |
| JAN/FEB/MAR   | 2             | 0           | 0             | JAN/FEB/MAR           | 3                       | 0                       | 0                                                  |  |
| APR/MAY/JUNE  | 2             | 0           | 0             | APR/MAY/JUNE          | 5                       | 0                       | 0                                                  |  |

## GOALS AND ACTUAL NEW CLUBS CUMULATIVE